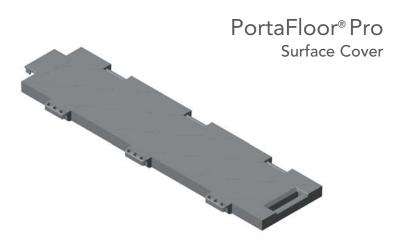

## PortaFloor® Pro

PortaFloor® Pro system by Sport Court® is the ideal, versatile, roll-out solution for easily converting your outdoor or indoor facility into a stage for any event. It can be placed over artificial turf, dirt, ice, asphalt, concrete, and many other artificial surfaces. Installation is quick and efficient.

# **CHAMP** FOR SPECIAL EVENT SURFACE COVERING

Since 1974 Sport Court has developed more than 50,000 projects worldwide with our network of over 220 independent dealers. We continually surpass the expectations of even the most demanding coaches, players, architects and builders. PortaFloor® Pro surface cover is rugged, durable, and easily storable.