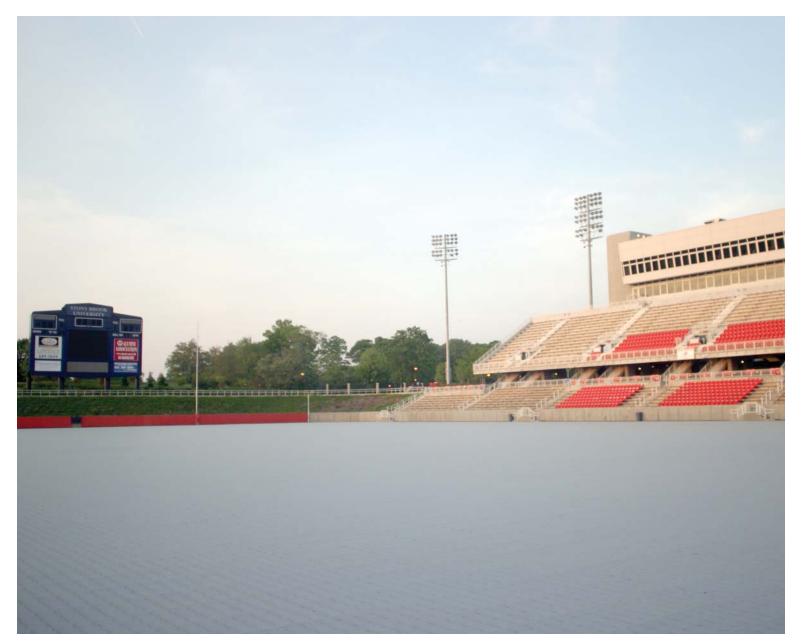

## PortaFloor® Pro

PortaFloor® Pro system by Sport Court® is the ideal, versatile, roll-out solution for easily converting your outdoor or indoor facility into a stage for any event. It can be placed over artificial turf, dirt, ice, asphalt, concrete, and many other artificial surfaces. Installation is quick and efficient.

# **CHAMP** FOR SPECIAL EVENT SURFACE COVERING

Since 1974 Sport Court has developed more than 50,000 projects worldwide with our network of over 220 independent dealers. We continually surpass the expectations of even the most demanding coaches, players, architects and builders. PortaFloor® Pro surface cover is rugged, durable, and easily storable.