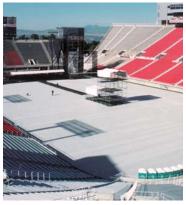

## PortaFloor® Pro

PortaFloor® Pro system by Sport Court® is the ideal, versatile, roll-out solution for easily converting your outdoor or indoor facility into a stage for any event. It can be placed over artificial turf, dirt, ice, asphalt, concrete, and many other artificial surfaces. Installation is quick and efficient.

# **CHAMP** FOR SPECIAL EVENT SURFACE COVERING

Since 1974 Sport Court has developed more than 50,000 projects worldwide with our network of over 220 independent dealers. We continually surpass the expectations of even the most demanding coaches, players, architects and builders. PortaFloor® Pro surface cover is rugged, durable, and easily storable.