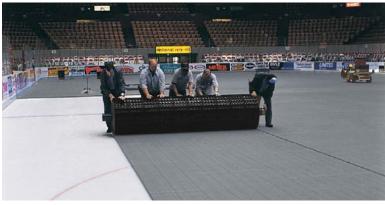

## PortaFloor® Pro

PortaFloor® Pro system by Sport Court® is the ideal, versatile, roll-out solution for easily converting your outdoor or indoor facility into a stage for any event. It can be placed over artificial turf, dirt, ice, asphalt, concrete, and many other artificial surfaces. Installation is quick and efficient.

# **CHAMP** FOR SPECIAL EVENT SURFACE COVERING

Since 1974 Sport Court has developed more than 50,000 projects worldwide with our network of over 220 independent dealers. We continually surpass the expectations of even the most demanding coaches, players, architects and builders. PortaFloor® Pro surface cover is rugged, durable, and easily storable.