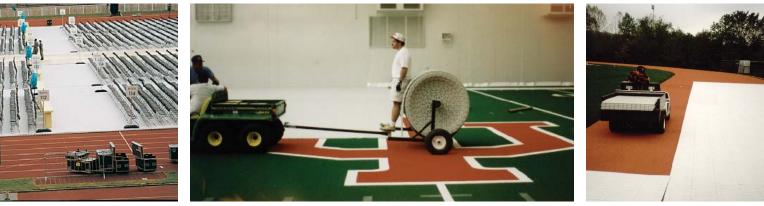

## PortaFloor® SSC

PortaFloor<sup>®</sup> SSC system by Sport Court<sup>®</sup> is an interlocking, roll-up, modular surface cover system, specifically designed for the protection of synthetic turf, running tracks, tennis courts and other synthetic surfaces.

## THE UNDISPUTED CHAMP FOR SPECIAL EVENT SURFACE COVERING

Since 1974 Sport Court has developed more than 50,000 projects worldwide with our network of over 220 independent dealers. We continually surpass the expectations of even the most demanding coaches, players, architects and builders. PortaFloor<sup>®</sup> SSC surface cover is rugged, durable, and easily storable.