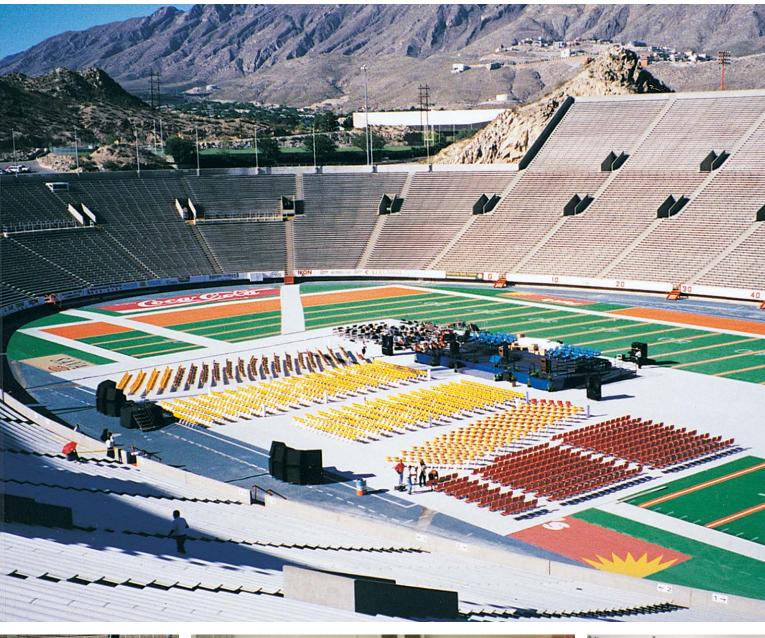

## PortaFloor® SSC

PortaFloor<sup>®</sup> SSC system by Sport Court<sup>®</sup> is an interlocking, roll-up, modular surface cover system, specifically designed for the protection of synthetic turf, running tracks, tennis courts and other synthetic surfaces.

## THE UNDISPUTED CHAMP FOR SPECIAL EVENT SURFACE COVERING

Since 1974 Sport Court has developed more than 50,000 projects worldwide with our network of over 220 independent dealers. We continually surpass the expectations of even the most demanding coaches, players, architects and builders. PortaFloor<sup>®</sup> SSC surface cover is rugged, durable, and easily storable.