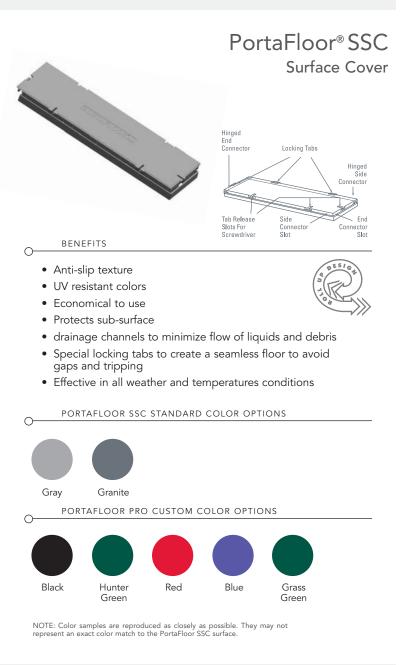

## PortaFloor® SSC

PortaFloor<sup>®</sup> SSC system by Sport Court<sup>®</sup> is an interlocking, roll-up, modular surface cover system, specifically designed for the protection of synthetic turf, running tracks, tennis courts and other synthetic surfaces.

|                                        | SPECS                                                                                                              |
|----------------------------------------|--------------------------------------------------------------------------------------------------------------------|
| SYSTEM TYPE                            | Modular– Hi-Impact<br>Polypropylene                                                                                |
| TEMPERATURE                            | -20° F to 150° F use range                                                                                         |
| COEFFICIENT OF FRICTION                | ASTM C 1028 Dry/Wet<br>.91/.63                                                                                     |
| MPACT RESISTANCE @ -18° C<br>(GARDNER) | ASTM D 5420<br>320 in/lbs (36J)                                                                                    |
| TREAD SIZE                             | Unassembled – each tread is<br>12.25" long; 3.375" wide; .65"<br>high. Connecting to form<br>segments of any size. |
| WEIGHT                                 | 4.2 ounces per tread.<br>9.2 lbs per 10 sq/ft unit<br>(35 treads); 14.7 oz. per sq/ft                              |
| UV STABILIZED                          | Resistant to color fading and<br>deterioration for 5 years<br>with continuous use                                  |
| UL RATING                              | UL 94 HB                                                                                                           |
| CPSC FF 1-70                           | Federal Flammability Test<br>PASS                                                                                  |
| FLAME SPREAD INDEX                     | ASTM E-84<br>85: Class C                                                                                           |
| LOAD FACTOR                            | 200 psi, max load<br>Support 26,000 lb vehicle on<br>firm soil subsurface with out<br>damaage                      |
| COLORS                                 | Gray, Granite                                                                                                      |
| CUSTOM COLOR OPTIONS                   | Black, Hunter Green, Red, Blue,<br>Grass Green                                                                     |